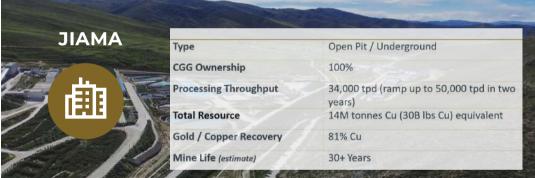

DIVERSIFIED ASSET BASE GROWING POTENTIAL + EXPLORATION

ATTRACTIVE VALUE STRONG FINANCIAL POSITION

STRONG MAJOR SHAREHOLDER + ESG

2 large-scale, stable gold and copper mines, with total gold resources exceeding 11 million ounces (340 metric tons) and total copper resources of approximately 6.9 million metric tons <sup>1</sup> The Jiama Mine is current processing capacity 34k tpd, will increase to 50k tpd in 2027 with new tailing pond. There are two additional large exploration area with tremendous potentials