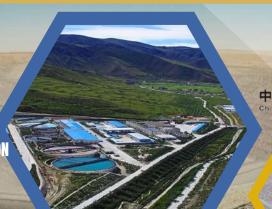

#### **Expansion Potential**

M&A, Organic, or from Parent Group - China National Gold

China Gold International Resources is a gold and base metal mining company incorporated in BC, Canada and operates two mines, the CSH Gold Mine in Inner Mongolia, China and the Jiama Copper-Gold Polymetallic Mine in Tibet, China. The Company's objective is to build shareholder value through growing production at its current mining operations, expanding its resource base, and acquiring and developing new projects internationally. The Company is listed on the Toronto Stock Exchange (TSX: CGG) and the Main Board of The Stock Exchange of Hong Kong Limited (HKEX: 2099).

DIVERSIFIED ASSET BASE GROWING POTENTIAL + EXPLORATION

ATTRACTIVE VALUE STRONG FINANCIAL POSITION

STRONG MAJOR SHAREHOLDER + ESG

2 large-scale, stable gold and copper mines, with total gold resources exceeding 11 million ounces (340 metric tons) and total copper resources of approximately 6.9 million metric tons <sup>1</sup> The Jiama Mine is current processing capacity 34k tpd, will increase to 50k tpd in 2027 with new tailing pond. There are two additional large exploration area with tremendous potentials