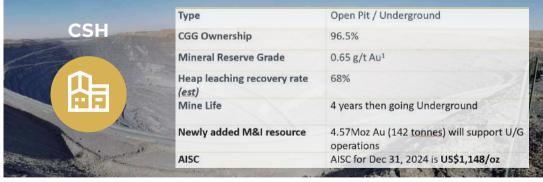

**Low** P/E ratio compared to peers at 10

Low Cost Miner CSH's AISC for Dec 31, 2024 is US\$1,148.

Buy Recommendation from 7 of 9 Analysts currently covering CGG Investment grade balance sheet – cash \$229M USD