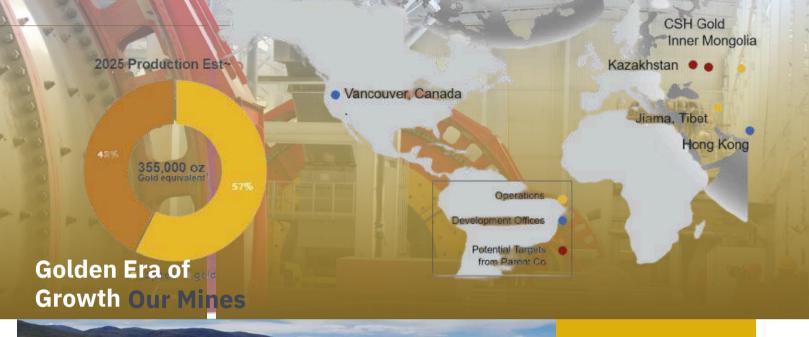

## CGG:TSX 2099:HKSE

WWW.CHINAGOLDINTL.COM

Dividends Paid out Since 2021-2024

\$293M USD

**2025E Production** 

350k oz Au EQ

#### **Expansion Potential**

M&A, Organic, or from Parent Group - China National Gold

China Gold International Resources is a gold and base metal mining company incorporated in BC, Canada and operates two mines, the CSH Gold Mine in Inner Mongolia, China and the Jiama Copper-Gold Polymetallic Mine in Tibet, China. The Company's objective is to build shareholder value through growing production at its current mining operations, expanding its resource base, and acquiring and developing new projects internationally. The Company is listed on the Toronto Stock Exchange (TSX: CGG) and the Main Board of The Stock Exchange of Hong Kong Limited (HKEX: 2099).

# NEW ERA OF GOLDEN GROWTH

- STRONG GOLD AND COPPER PRODUCTION
- LONG MINE LIFE
- LOW VALUATION METRIC VS PEERS
- PROVEN DIVIDEND RECORD

An international gold and copper miner with significant investment and support from China National Gold (CNG), the leading gold miner in China. CGG is the only international vehicle of CNG with listing on Hong Kong exchange and Toronto Stock Exchange.

DIVERSIFIED ASSET BASE GROWING POTENTIAL + EXPLORATION

ATTRACTIVE VALUE STRONG FINANCIAL POSITION

STRONG MAJOR SHAREHOLDER + ESG

2 large-scale, stable gold and copper mines, with total gold resources exceeding 11 million ounces (340 metric tons) and total copper resources of approximately 6.9 million metric tons <sup>1</sup> The Jiama Mine is current processing capacity 34k tpd, will increase to 50k tpd in 2027 with new tailing pond. There are two additional large exploration area with tremendous potentials